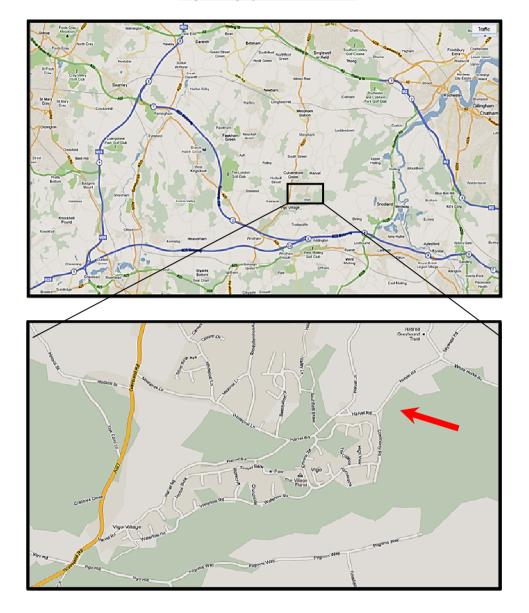

#### Sunday, 20th August 2017 at Vigo Rugby Football Club, Swanswood, Harvel Road, Vigo Village DA13 0UA

#### Directions:

From M20 eastbound, leave at junction 2 From M20 westbound, join the M26 and leave immediately at junction 2A From M26 east- or westbound, leave at junction 2A Then in each case follow signs for A227 towards Meopham and Gravesend. From the M2/A2 turn southwards onto the A227, & pass through Meopham. Vigo RFC is just east of Vigo Village. The entrance will be marked with archery target signs on the day.